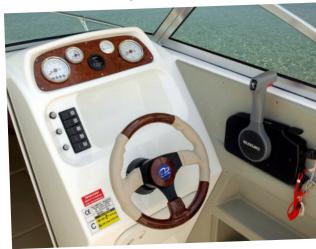

## 580 C

If you love the sea, the best choice is the 580 C.

The scratch-free, tempered-glass windshield provides ideal vision from the cockpit for decades.

The cockpit itself is ergonomically designed with high quality materials, such as sport steering wheel and electrical auto fuses for trouble-free operation.