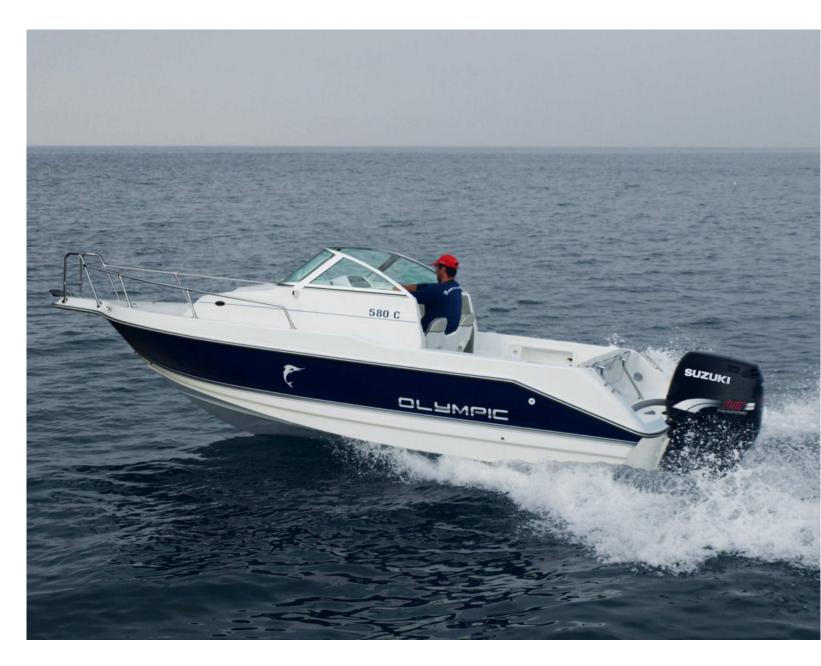

## 580 C

If you love the sea, the best choice is the 580 C.

The scratch-free, tempered-glass windshield provides ideal vision from the cockpit for decades.

The cockpit itself is ergonomically designed with high quality materials, such as sport steering wheel and electrical auto fuses for trouble-free operation.

even at rough seas.

It is the excellent characteristics and distinctive design that make the 580 C the most serious proposal in the market.

Just take the wheel on hand and enjoy the sea!