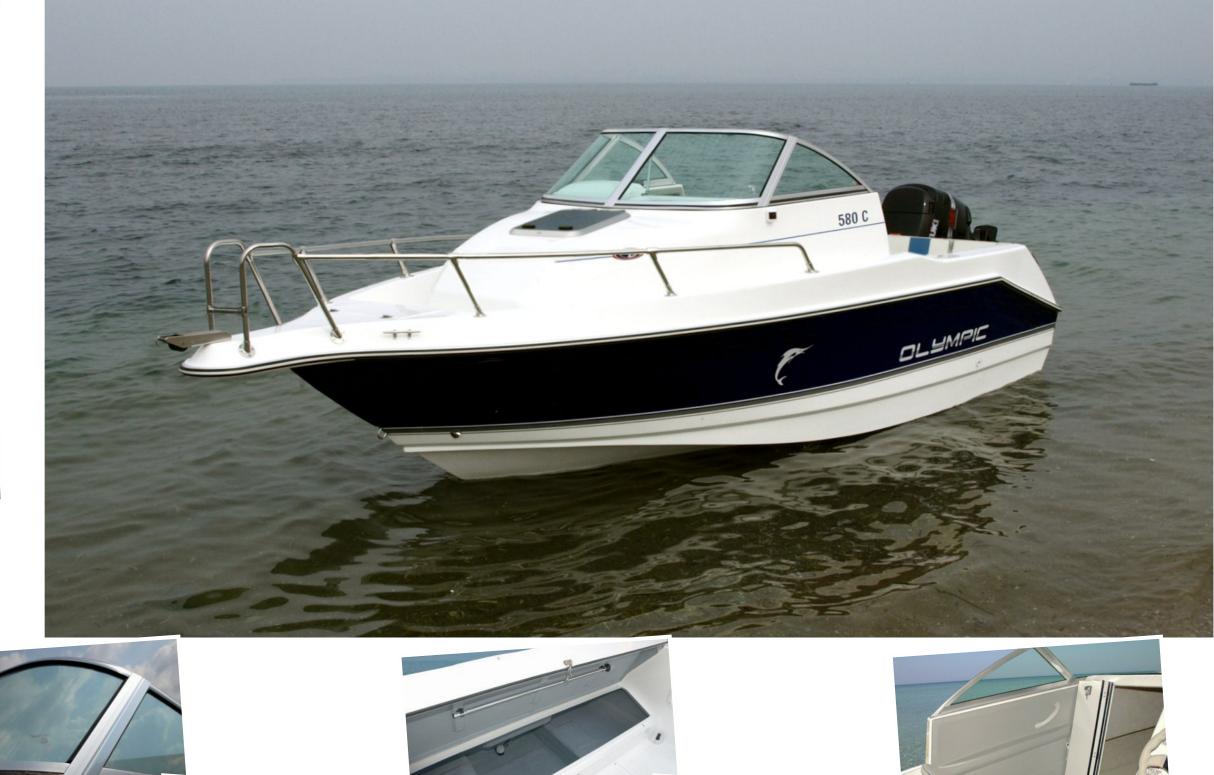

Then it is the cozy cabin, that allows you to rest safely during long cruises or after a day of successful fishing.

Access in the  $580~\rm C$  is as easy as it can get, thanks to the stern access door, the bow side corridors and the high rails for safe movements.

Ample storage space is provided under the stern seat and side shelves for your accessories.

Comfortable cushions, made from marine vinyls, in the cabin, cockpit and stern seat ensure a relaxing ride.

The successful, deep-V hull design of Olympic Boats offers a safe and easy trip,