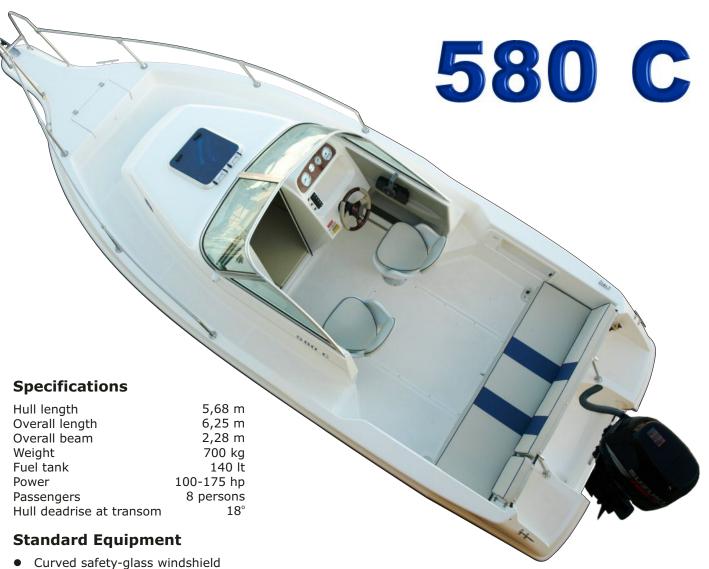

- Fuel tank 140 lt.
- Fuel gauge
- Steering mechanism
- Steering cableSport steering wheel
- Electrical auto fuses
- Electrical auto luses
- Electrical switches with indicator lights
- Battery On/Off switch
- Horn
- Navigation lights
- Anchor light
- Cabin lights
- Cockpit courtesy lights
- Bilge pump 500gph
- Driver's and co-driver's swivel seats adjustable in height and position
- 4 s/steel cleats
- Colour match co-driver grab handle
- Full cabin set cushions
- Cushions for driver, co-driver seats
- Cushions for rear bench
- Bow eyeBow rails
- Bow r
- Hatch
- Cabin carpet

## **Construction Features**

- Two-tone gelcoat
- Self bailing cockpit
- Cabin and aft storage compartments
- Anchor storage compartment in bow
- 5-year structural hull warranty
- Marine grade vinyls
- Colour coded electrical system
- CE certification

## 580 C

If you love the sea, the best choice is the 580 C.

The scratch-free, tempered-glass windshield provides ideal vision from the cockpit for decades.

The cockpit itself is ergonomically designed with high quality materials, such as sport steering wheel and electrical auto fuses for trouble-free operation.

Then it is the cozy cabin, that allows you to rest safely during long cruises or after a day of successful fishing.

Access in the  $580~\rm C$  is as easy as it can get, thanks to the stern access door, the bow side corridors and the high rails for safe movements.

Ample storage space is provided under the stern seat and side shelves for your accessories.

Comfortable cushions, made from marine vinyls, in the cabin, cockpit and stern seat ensure a relaxing ride.

The successful, deep-V hull design of Olympic Boats offers a safe and easy trip,