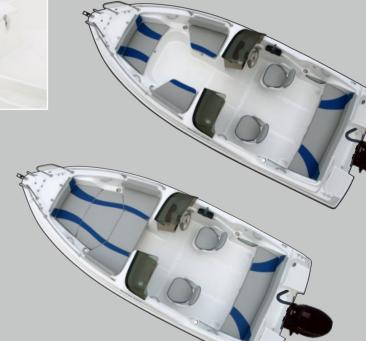

6 persons

- 4 s/steel cleats
- 5 colour grab handles
- Bow eye Bow rails
- Foldable bow ladder
- 6 beverage holders
- Glove box
- Windshield
- Anchor roller
- Mooring cover
- Trailer cover
- Cushions
- Table
- Foldable aft swimming ladder Engine bracket
- **Optional Equipment**  Convertible top Inox sun top

Specifications are subject to change without prior notice

520 BR

Swivel seats, side shelves for small things, beverage holders, grab handles and deck lights are only some of the features that make the 520 BR a unique boat in its category.

■ The console offers adequate visibility, thanks to its non-glare surfave. The ergonomic design is completed by high quality materials, inox beverage holders and instrument panel with pattern.

For the co-driver who wants to enjoy a ride with Olympic 520 BR, we have foreseen a comfortable seat, beverage or coffee holder, glove box for personal items and a handle for strong winds.

▲ The foldable ladder at the bow offers quick and easy access to the beach. At the same time, it can be smartly hidden when not in use.

The design of the bow has been emphasized in ergonomy and comfort, both during travel as well as while fishing. Under the seats additional storage compartments with locking option are available.