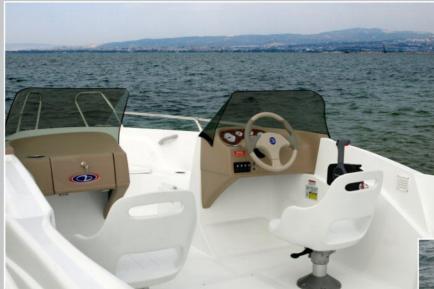

■ The console offers adequate visibility, thanks to its non-glare surfave. The ergonomic design is completed by high quality materials, inox beverage holders and instrument panel with pattern.

For the co-driver who wants to enjoy a ride with Olympic 520 BR, we have foreseen a comfortable seat, beverage or coffee holder, glove box for personal items and a handle for strong winds.